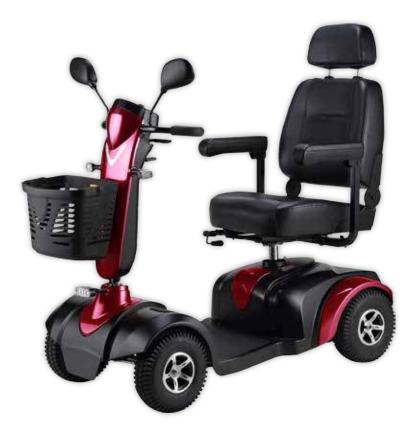

#### **Features**

- Stylish eye catching design with attractive modern colour range
- Loop handlebars offer comfortable finger or thumb throttle operation
- Adjustable high back contoured seat with simple operation of slide and swivel mechanisms to allow maximum user comfort
- Infinite adjustment of steering tiller allowing everyone to easily find a comfortable position
- High mount charger socket means easy access when charging
- · Removable front basket with carry handle
- Adjustable power saving LED headlight, indicators front and rear, rear tail lights and reverse warning
- Half speed switch fitted.

#### **Dimensions** cm/in

| Overall Dimension A x B x C | 120 x 61 x 99cm/47 x 24 x 39" |
|-----------------------------|-------------------------------|
| Seat Dimension : D x E x F  | 46 x 40 x 46cm/18 x 16 x 18"  |
| Seat Height from Ground : G | 53-58cm/21-23"                |
| Seat Height from Deck : H   | 40-47cm/16-18.5"              |
| Wheel Base : I              | 85cm/33.5"                    |

#### Weight kg/lb

| base   | battery/ea | seat  | total with battery | capacity |
|--------|------------|-------|--------------------|----------|
| 51/112 | 10/22      | 15/33 | 86/190             | 136/300  |

### Technical Specs

| Max Speed           | 10kph/6.25mph                        |
|---------------------|--------------------------------------|
| Range               | 20-30km/13-20mi                      |
| Turn Radius         | 157cm/62"                            |
| Ground clearance    | 9.5cm/3.74"                          |
| Motor               | DC 24V, 210W (Rating)/<br>715W (Max) |
| Controller          | S-Drive 70A                          |
| Battery             | 12V/34A/H x 2pcs                     |
|                     |                                      |
| Charger             | 5A off-board                         |
| Charger<br>Gradient | 5A off-board<br>6°                   |
|                     | 57. C. 1. 200. C                     |
| Gradient            | 6°                                   |