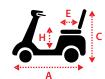

#### **Dimensions** cm/in

| Overall Dimension A x B x C | 120 x 61 x 99cm/47 x 24 x 39" |
|-----------------------------|-------------------------------|
| Seat Dimension : D x E x F  | 46 x 40 x 46cm/18 x 16 x 18"  |
| Seat Height from Ground : G | 53-58cm/21-23"                |
| Seat Height from Deck : H   | 40-47cm/16-18.5"              |
| Wheel Base : I              | 85cm/33.5"                    |