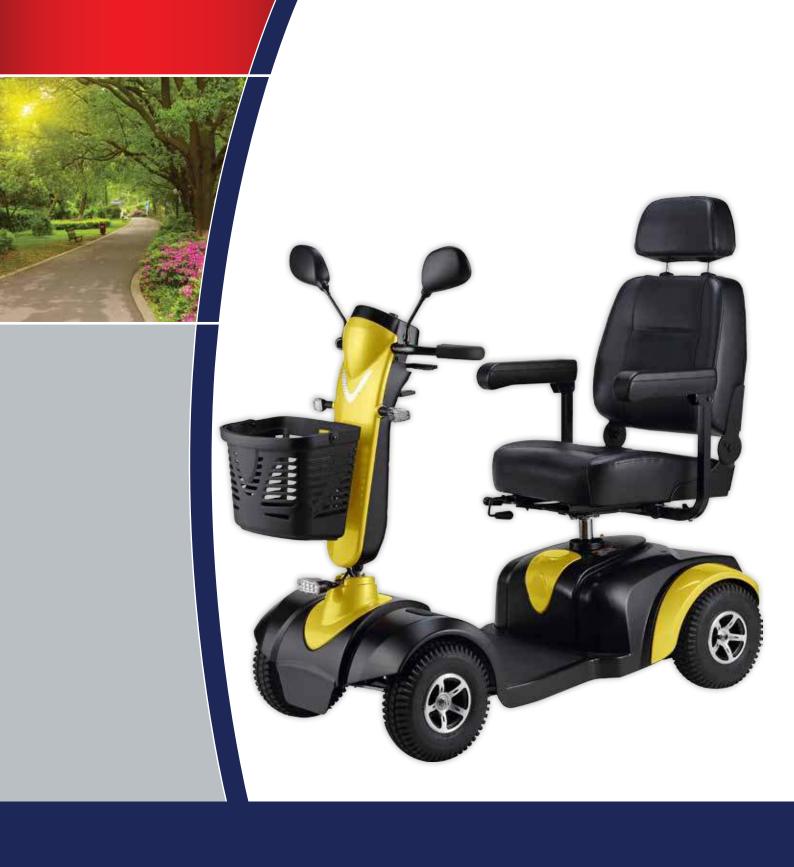

#### **Features**

- Stylish eye catching design with attractive modern colour range
- Loop handlebars offer comfortable finger or thumb throttle operation
- Adjustable high back contoured seat with simple operation of slide and swivel mechanisms to allow maximum user comfort
- Infinite adjustment of steering tiller allowing everyone to easily find a comfortable position
- High mount charger socket means easy access when charging
- · Removable front basket with carry handle
- Adjustable power saving LED headlight, indicators front and rear, rear tail lights and reverse warning
- Half speed switch fitted.

#### **Dimensions** cm/in

| Overall Dimension A x B x C | 120 x 61 x 99cm/47 x 24 x 39" |
|-----------------------------|-------------------------------|
| Seat Dimension : D x E x F  | 46 x 40 x 46cm/18 x 16 x 18"  |
| Seat Height from Ground : G | 53-58cm/21-23"                |
| Seat Height from Deck : H   | 40-47cm/16-18.5"              |
| Wheel Base : I              | 85cm/33.5"                    |

#### Weight kg/lb

| base   | battery/ea | seat  | total with battery | capacity |
|--------|------------|-------|--------------------|----------|
| 51/112 | 10/22      | 15/33 | 86/190             | 136/300  |

### Technical Specs

| Max Speed           | 10kph/6.25mph                        |
|---------------------|--------------------------------------|
| Range               | 20-30km/13-20mi                      |
| Turn Radius         | 157cm/62"                            |
| Ground clearance    | 9.5cm/3.74"                          |
| Motor               | DC 24V, 210W (Rating)/<br>715W (Max) |
| Controller          | S-Drive 70A                          |
| Battery             | 12V/34A/H x 2pcs                     |
|                     |                                      |
| Charger             | 5A off-board                         |
| Charger<br>Gradient | 5A off-board<br>6°                   |
|                     | 57. C. 1. 200. C                     |
| Gradient            | 6°                                   |