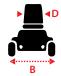

#### **Dimensions** cm/in

| Overall Dimension A x B x C | 120 x 61 x 99cm/47 x 24 x 39" |
|-----------------------------|-------------------------------|
| Seat Dimension : D x E x F  | 46 x 40 x 46cm/18 x 16 x 18"  |
| Seat Height from Ground : G | 53-58cm/21-23"                |
| Seat Height from Deck : H   | 40-47cm/16-18.5"              |
| Wheel Base : I              | 85cm/33.5"                    |