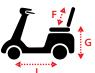

#### **Dimensions** cm/in

| Overall Dimension A x B x C | 120 x 61 x 99cm/47 x 24 x 39" |
|-----------------------------|-------------------------------|
| Seat Dimension : D x E x F  | 46 x 40 x 46cm/18 x 16 x 18"  |
| Seat Height from Ground : G | 53-58cm/21-23"                |
| Seat Height from Deck : H   | 40-47cm/16-18.5"              |
| Wheel Base : I              | 85cm/33.5"                    |