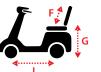

#### Dimensions cm/in

| Overall Dimension A x B x C | 140 x 64 x 128.5cm/55 x 25 x 50.5" |
|-----------------------------|------------------------------------|
| Seat Dimension : D x E x F  | 46 x 46 x 51cm/18 x 18 x 20"       |
| Seat Height from Ground : G | 65-70cm/25.5-27.5"                 |
| Seat Height from Deck : H   | 44-49cm/17-19"                     |
| Wheel Base : I              | 107cm/42"                          |