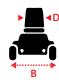

#### Dimensions cm/in

| Overall Dimension A x B x C | 140 x 64 x 128.5cm/55 x 25 x 50.5" |
|-----------------------------|------------------------------------|
| Seat Dimension : D x E x F  | 46 x 46 x 51cm/18 x 18 x 20"       |
| Seat Height from Ground : G | 65-70cm/25.5-27.5"                 |
| Seat Height from Deck : H   | 44-49cm/17-19"                     |
| Wheel Base : I              | 107cm/42"                          |