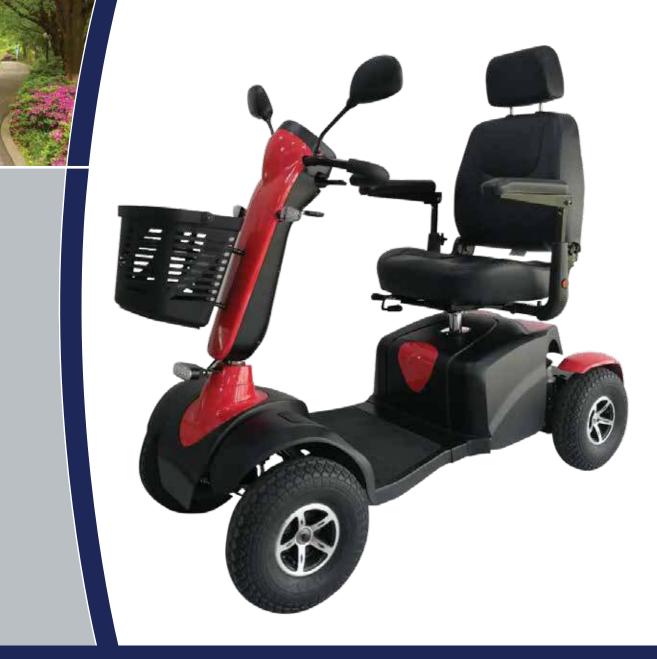

#### Features

- Stylish eye catching design with attractive modern colour range
- This new design offers generous foot space & leg room, also with large battery capacity
- Loop handlebars offer comfortable finger or thumb throttle operation
- Adjustable high back contoured seat with simple operation of slide and swivel mechanisms to allow maximum user comfort
- Infinite adjustment of steering tiller allowing everyone to easily find a comfortable position
- High mount charger socket means
  easy access when charging
- 12" wheels which provide extra ground clearance
- Adjustable suspension to give maximum comfort
- 4 pole motor delivering more power
- Adjustable power saving LED headlight, indicators front and rear, rear tail lights and brake lights
- Built in speed reduction switch which is activated when turning offering exceptional safety.