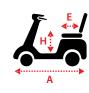

#### Dimensions cm/in

| Overall Dimension A x B x C | 140 x 64 x 128.5cm/55 x 25 x 50.5" |
|-----------------------------|------------------------------------|
| Seat Dimension : D x E x F  | 46 x 46 x 51cm/18 x 18 x 20"       |
| Seat Height from Ground : G | 65-70cm/25.5-27.5"                 |
| Seat Height from Deck : H   | 44-49cm/17-19"                     |
| Wheel Base : I              | 107cm/42"                          |