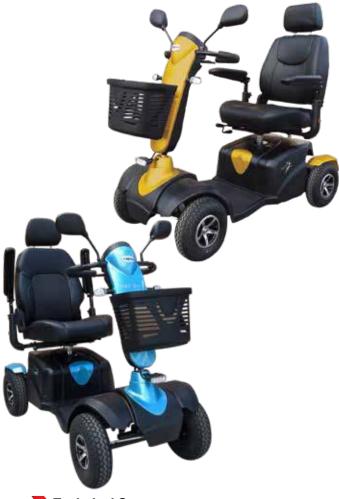

#### Features

- Stylish eye catching design with attractive modern colour range
- This new design offers generous foot space & leg room, also with large battery capacity
- Loop handlebars offer comfortable finger or thumb throttle operation
- Adjustable high back contoured seat with simple operation of slide and swivel mechanisms to allow maximum user comfort
- Infinite adjustment of steering tiller allowing everyone to easily find a comfortable position
- High mount charger socket means
  easy access when charging
- 12" wheels which provide extra ground clearance
- Adjustable suspension to give maximum comfort
- 4 pole motor delivering more power
- Adjustable power saving LED headlight, indicators front and rear, rear tail lights and brake lights
- Built in speed reduction switch which is activated when turning offering exceptional safety.