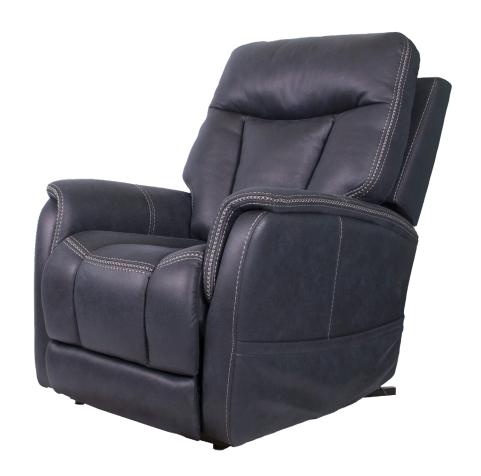

## MONET DUAL ACTION

## **Dual Action**

The Monet Dual Action offers independent control of back, leg and headrest functions, giving the user infinite positioning options at their fingertips. The heating function provides warmth and comfort during the colder months whilst Zero Gravity tilt-in-space positioning creates a feeling of weightlessness and promotes pressure redistribution.

## Features & Benefits

- **Dual Action** Independent control of leg and recline for infinite positioning.
- Independent Adjustable Headrest improves comfort whilst watching TV or reading a book.
- Integrated Lift and Recline functions for easy sit-to-stand.
- Extending Legrest supports more of the lower legs for enhanced comfort.
- **Heating Function** within the backrest provides warmth and comfort during the colder months.
- Zero Gravity tilt-in-space positioning creates a feeling of weightlessness and promotes pressure redistribution.
- Backlit Hand Control with integrated USB charging point.
- Lithium Ion Battery Backup ensures chair can be used in the event of a power outage or if moved between rooms during the day.
- 4 x swivel castors allow the chair to be moved around with ease.