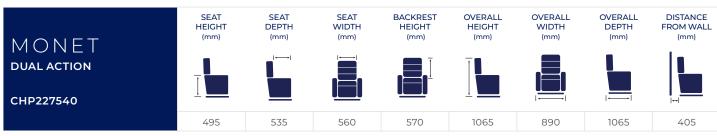

tures & Benefits

- **Dual Action** Independent control of leg and recline for infinite positioning.
- Independent Adjustable Headrest improves comfort whilst watching TV or reading a book.
- Integrated Lift and Recline functions for easy sit-to-stand.
- Extending Legrest supports more of the lower legs for enhanced comfort.
- **Heating Function** within the backrest provides warmth and comfort during the colder months.
- Zero Gravity tilt-in-space positioning creates a feeling of weightlessness and promotes pressure redistribution.
- Backlit Hand Control with integrated USB charging point.
- Lithium Ion Battery Backup ensures chair can be used in the event of a power outage or if moved between rooms during the day.
- 4 x swivel castors allow the chair to be moved around with ease.









<sup>\*</sup> Components: Handset, upholstery and electronics.