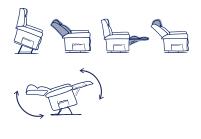

## **Dual Action**

The Monet Dual Action offers independent control of back, leg and headrest functions, giving the user infinite positioning options at their fingertips. The heating function provides warmth and comfort during the colder months whilst Zero Gravity tilt-in-space positioning creates a feeling of weightlessness and promotes pressure redistribution.

## Features & Benefits

- **Dual Action** Independent control of leg and recline for infinite positioning.
- Independent Adjustable Headrest improves comfort whilst watching TV or reading a book.
- Integrated Lift and Recline functions for easy sit-to-stand.
- Extending Legrest supports more of the lower legs for enhanced comfort.
- **Heating Function** within the backrest provides warmth and comfort during the colder months.
- Zero Gravity tilt-in-space positioning creates a feeling of weightlessness and promotes pressure redistribution.
- Backlit Hand Control with integrated USB charging point.
- Lithium Ion Battery Backup ensures chair can be used in the event of a power outage or if moved between rooms during the day.
- 4 x swivel castors allow the chair to be moved around with ease.