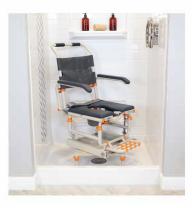

If your shower has a step or upstand preventing roll-in access, our ShowerBuddy SB1 will easily slide you, in a seated position, across the step and into the shower. Once transferred into the shower the bridge and wheeled base can be disconnected and rolled away, allowing the shower door to close for a more enjoyable shower experience. This chair can be rotated when inside the shower allowing you to face the water outlet or for an assistant to help with cleaning.

#### **Product Features:**

- Weight capacity 250kg
- Rolls over most standard toilets
- Low maintenance
- Arms removable / lockable / flip-back
- Height adjustable
- Safety mechanisms
- No rust aluminum frame (Grade 6061 T6)
- Stainless steel parts and hardware (Grade 304)
- Rotates 360 degrees inside shower (subject to space)
- Footrest fold-up
- Safety belts lap & chest belts
- Caster Wheels 125mm x 4 locking
- Commode system
- Tool-free assembly

#### **Product Dimensions:**

- Chair Width over caster wheels 520mm
- Chair Width over arms 570mm
- Chair Width inside arms 475mm smaller users see accessory pages
- Chair Length including footrest 800mm (640mm excluding) Backrest
- Width 460mm
- Backrest Height from Cushion to top 440mm
- Toilet Height Clearance (maximum) 580mm
- Toilet width clearance at narrowest 295mm (centre of track, approx. 200mm above floor)
- Toilet clearance can depend upon the shape of the toilet pan
- Bridge Length (Standard) 405mm or Accessory 200mm or 300mm or customized, see Accessories
- Seat Cushion Dimensions 460mm W x 430mm D
- Seat Height from Floor 550mm to 675mm (Adjustable)
- Seat Cushion Opening 175mm W x 335mm L
- Shower Base unit dimensions 5000mm x 455mm
- Box dimensions 760mm x 570mm x 630mm
- Box Gross Weight 29.7kg