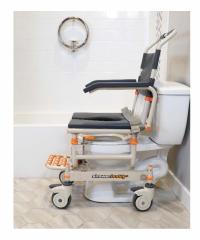

#### **Product Features:**

- Weight capacity 250kg
- Rolls over most standard toilets
- Low maintenance
- Arms removable / lockable / flip-back
- Height adjustable
- Safety mechanisms
- No rust aluminum frame (Grade 6061 T6)
- Stainless steel parts and hardware (Grade 304)
- Rotates 360 degrees inside shower (subject to space)
- Footrest fold-up
- Safety belts lap & chest belts
- Caster Wheels 125mm x 4 locking
- Commode system
- Tool-free assembly

#### **Product Dimensions:**

- Chair Width over caster wheels 520mm
- Chair Width over arms 570mm
- Chair Width inside arms 475mm smaller users see accessory pages
- Chair Length including footrest 800mm (640mm excluding) Backrest
- Width 460mm
- Backrest Height from Cushion to top 440mm
- Toilet Height Clearance (maximum) 580mm
- Toilet width clearance at narrowest 295mm (centre of track, approx. 200mm above floor)
- Toilet clearance can depend upon the shape of the toilet pan
- Bridge Length (Standard) 405mm or Accessory 200mm or 300mm or customized, see Accessories
- Seat Cushion Dimensions 460mm W x 430mm D
- Seat Height from Floor 550mm to 675mm (Adjustable)
- Seat Cushion Opening 175mm W x 335mm L
- Shower Base unit dimensions 5000mm x 455mm
- Box dimensions 760mm x 570mm x 630mm
- Box Gross Weight 29.7kg