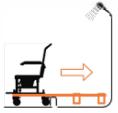

If your shower has a step or upstand preventing roll-in access, our ShowerBuddy SB1 will easily slide you, in a seated position, across the step and into the shower. Once transferred into the shower the bridge and wheeled base can be disconnected and rolled away, allowing the shower door to close for a more enjoyable shower experience. This chair can be rotated when inside the shower allowing you to face the water outlet or for an assistant to help with cleaning.