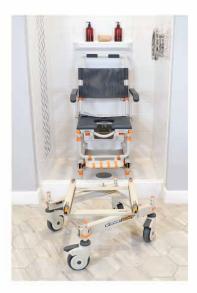

If your shower has a step or upstand preventing roll-in access, our ShowerBuddy SB1 will easily slide you, in a seated position, across the step and into the shower. Once transferred into the shower the bridge and wheeled base can be disconnected and rolled away, allowing the shower door to close for a more enjoyable shower experience. This chair can be rotated when inside the shower allowing you to face the water outlet or for an assistant to help with cleaning.

#### **Product Features:**

- Weight capacity 250kg
- Rolls over most standard toilets
- Low maintenance
- Arms removable / lockable / flip-back
- Height adjustable
- Safety mechanisms
- No rust aluminum frame (Grade 6061 T6)
- Stainless steel parts and hardware (Grade 304)
- Rotates 360 degrees inside shower (subject to space)
- Footrest fold-up
- Safety belts lap & chest belts
- Caster Wheels 125mm x 4 locking
- Commode system
- Tool-free assembly

#### **Product Dimensions:**

- Chair Width over caster wheels 520mm
- Chair Width over arms 570mm
- Chair Width inside arms 475mm smaller users see accessory pages
- Chair Length including footrest 800mm (640mm excluding) Backrest
- Width 460mm
- Backrest Height from Cushion to top 440mm
- Toilet Height Clearance (maximum) 580mm
- Toilet width clearance at narrowest 295mm (centre of track, approx. 200mm above floor)
- Toilet clearance can depend upon the shape of the toilet pan
- Bridge Length (Standard) 405mm or Accessory 200mm or 300mm or customized, see Accessories
- Seat Cushion Dimensions 460mm W x 430mm D
- Seat Height from Floor 550mm to 675mm (Adjustable)
- Seat Cushion Opening 175mm W x 335mm L
- Shower Base unit dimensions 5000mm x 455mm
- Box dimensions 760mm x 570mm x 630mm
- Box Gross Weight 29.7kg