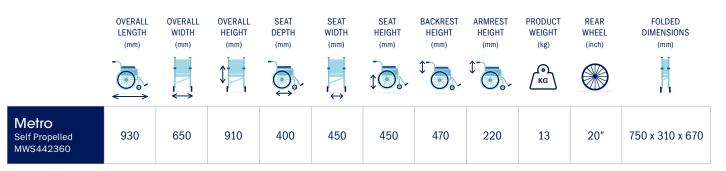

le | Compact | Portable



## **FEATURES & BENEFITS**

- **Compact Folding:** Legrests remain attached to the chair to ensure essential components are not misplaced during transit.
- **Generous Cushioning:** Plush padded mesh seat and backrest provide enhanced seating comfort.
- Ergonomic Design: Easy and personalised legrest height adjustment.
- Flip-Up Armrests: Simplifies transfers whilst improving access to tables and work surfaces.
- Carer Confidence: Equipped with attendant and user operated handbrakes for enhanced safety.
- **Independence:** Push rims and user operated brakes allow greater user independence and flexibility.
- Essentials Pouch: Stow small items neatly in the integrated backrest pouch.
- **Spoke Wheels:** Classic 20" rear wheels with push rims for improved mobility.



1300 133 120 www.aspirecare.com.au



ASFY60.6 080121