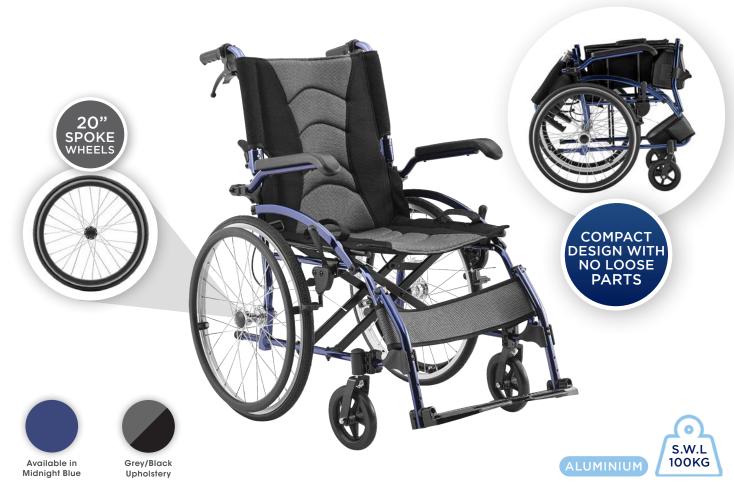

## **FEATURES & BENEFITS**

- **Compact Folding:** Legrests remain attached to the chair to ensure essential components are not misplaced during transit.
- **Generous Cushioning:** Plush padded mesh seat and backrest provide enhanced seating comfort.
- Ergonomic Design: Easy and personalised legrest height adjustment.
- Flip-Up Armrests: Simplifies transfers whilst improving access to tables and work surfaces.
- Carer Confidence: Equipped with attendant and user operated handbrakes for enhanced safety.
- **Independence:** Push rims and user operated brakes allow greater user independence and flexibility.
- Essentials Pouch: Stow small items neatly in the integrated backrest pouch.
- **Spoke Wheels:** Classic 20" rear wheels with push rims for improved mobility.