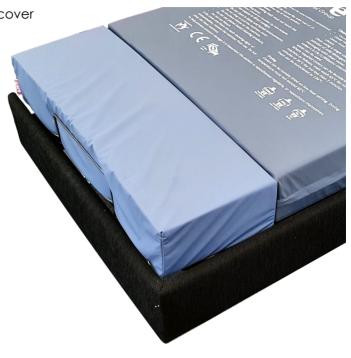

# **EXTRA LONG IC333**

The IC333 Extra Long Bed has the same functions, features and durability as the standard size IC333, just a little bit longer. The extra length is added at the foot end.

Support XP mattress bolsters with Zerotec waterproof cover available in 15cm and 20cm.

Overall Bed Length: 2450mm **Extension Bolster Length:** 300mm