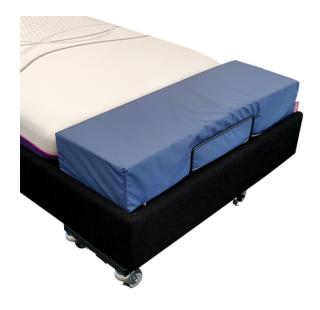

# **EXTRA LONG IC333**

The IC333 Extra Long Bed has the same functions, features and durability as the standard size IC333, just a little bit longer. The extra length is added at the foot end.

Support XP mattress bolsters with Zerotec waterproof cover available in 15cm and 20cm.

Overall Bed Length: 2450mm **Extension Bolster Length:** 300mm