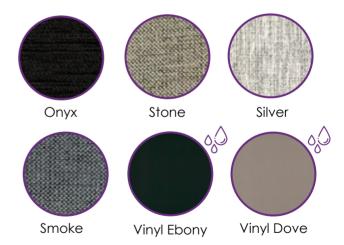

d has the same functions, features and durability as the standard size IC333, just a little bit longer. The extra length is added at the foot end.

Support XP mattress bolsters with Zerotec waterproof cover available in 15cm and 20cm.

Overall Bed Length: 2450mm **Extension Bolster Length:** 300mm





# **BED CODES & SIZES:**



#### **LONG SINGLE**

Code: IC333LS

Mattress Surface Size: 2030 (+300) x 900

Base Size: 2450 x 960



### KING SINGLE

Code: IC333KS

Mattress Surface Size: 2030 (+300) x 1070

Base Size: 2450 x 1120



# LONG DOUBLE

Code: IC333D

Mattress Surface Size: 2030 (+300) x 1350

Base Size: 2450 x 1400 One hand control



## **ONE PIECE QUEEN**

Code: IC333Q

Mattress Surface Size: 2030 (+300) x 1500

Base Size: 2450 x 1580 One hand control

#### **COLOUR CHOICES:**