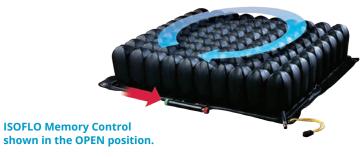

Air can flow freely throughout the entire cushion, similar to a ROHO Single Compartment Cushion.

Air becomes locked into four separate quadrants, offering front-to-back and side-to-side positioning capabilities.