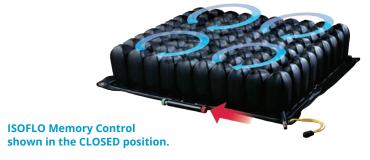

Air can flow freely throughout the entire cushion, similar to a ROHO Single Compartment Cushion.

Air becomes locked into four separate quadrants, offering front-to-back and side-to-side positioning capabilities.