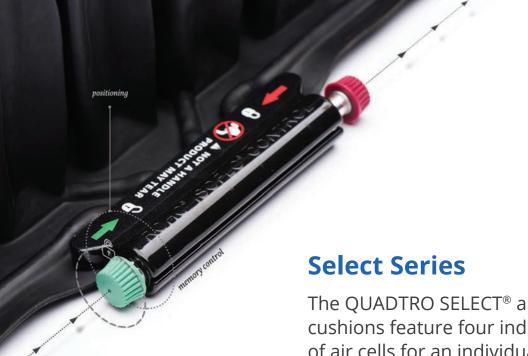

The QUADTRO SELECT® and CONTOUR SELECT® cushions feature four independent compartments of air cells for an individualised fit, each controlled by our exclusive ISOFLO® Memory Control.

ROHO's ISOFLO® Memory Control, located at the front of all Select Series cushions, allows air to flow through the cushion in two ways: