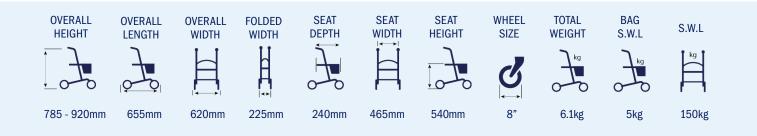

## Vogue Lightweight 2 - Red Vogue Lightweight 2 - Champagne

- Luxury look and feel Danish design, profiled tubing, moulded fittings, ergonomic handles and refined colours
- Lightweight and ergonomic design with small turning circle for excellent manoeuvrability
- AutoLocate Smooth height adjustment that automatically locates to pre-set heights, making adjustment simple and accurate
- Locks when folded 225mm folding width minimises storage space and makes transportation easier
- Advanced locking handbrakes for increased user safety when walking and sitting
- Unbreakable TPE super soft wheels offers high durability and a smooth ride for increased comfort
- Removable utility bag simple and stylish to remove for shopping
- Supplied with cane holder attachment
- Deep Seat and Wide Backrest for improved comfort and support