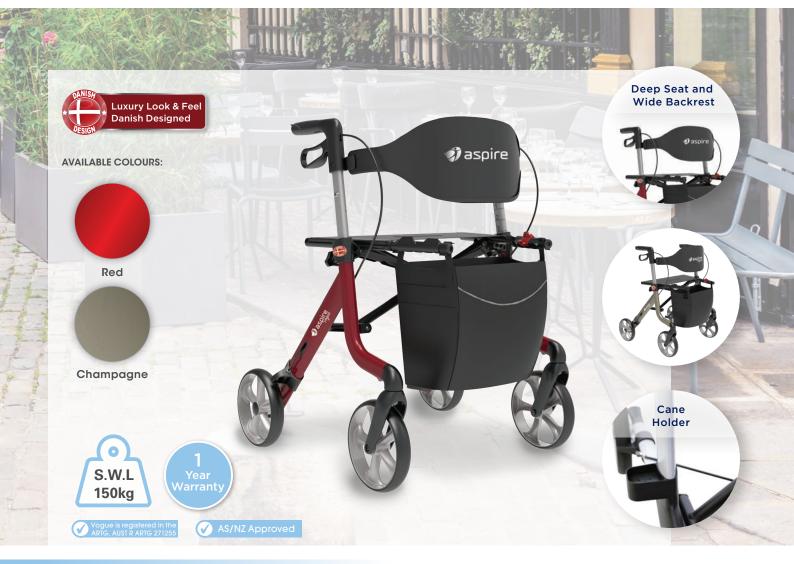

## **VOGUE LIGHTWEIGHT 2 SEAT WALKER**

## MODEL

WAF705310RE Vogu WAF705310CH Vogu

## Vogue Lightweight 2 - Red Vogue Lightweight 2 - Champagne

- Luxury look and feel Danish design, profiled tubing, moulded fittings, ergonomic handles and refined colours
- Lightweight and ergonomic design with small turning circle for excellent manoeuvrability
- AutoLocate Smooth height adjustment that automatically locates to pre-set heights, making adjustment simple and accurate
- Locks when folded 225mm folding width minimises storage space and makes transportation easier
- Advanced locking handbrakes for increased user safety when walking and sitting
- Unbreakable TPE super soft wheels offers high durability and a smooth ride for increased comfort
- Removable utility bag simple and stylish to remove for shopping
- Supplied with cane holder attachment
- Deep Seat and Wide Backrest for improved comfort and support