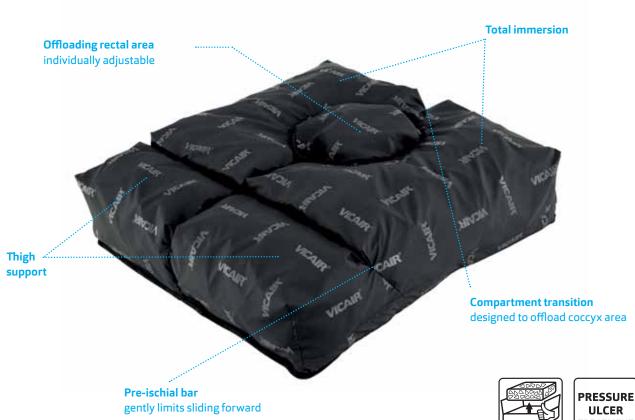

# VICAIR® CENTRE RELIEF

# For completely offloading of the rectal area

# **Adjustable** non-contact area

## Stable positioning

The Vicair Centre Relief is the best choice if you need to completely offload the rectum perineum and coccyx area. By simply removing SmartCells from the centre circle compartment you create a non-contact area. This important feature makes a great difference for persons with (for instance) localized deep pressure ulcers, rectum or tailbone problems. Or after perineal surgery.

## **USED WITH**

Rectum problems, tailbone problems, localized deep pressure ulcers, after perineal surgery or difficult childbirth

| TECHNICAL SPECIFICATIONS |           |  |
|--------------------------|-----------|--|
| Height                   | 10 cm     |  |
| Average weight           | 750 grams |  |
| Max. user weight         | 250 kg    |  |