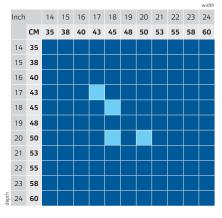

level      |  |
| Level of hygiene           |  |
| ,0                         |  |

| Functionality & Application |  |
|-----------------------------|--|
| Comfort                     |  |
| Low cushion weight          |  |
| Available size range        |  |
| Maximum user weight         |  |
| Low seat to floor height    |  |
| Auto adjustments            |  |
|                             |  |



## **USED WITH**

Rectum problems, tailbone problems, localized deep pressure ulcers, after perineal surgery or difficult childbirth

| TECHNICAL SPECIFICATIONS |           |  |
|--------------------------|-----------|--|
| Height                   | 10 cm     |  |
| Average weight           | 750 grams |  |
| Max. user weight         | 250 kg    |  |

## **CUSHION SIZES** Standard On request



070069-ACR-EN-REV04/2019