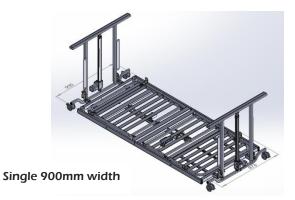

#### PremiumLift Ultra Low Bed

| Overall Dimensions       | 2250mm x 900mm |
|--------------------------|----------------|
| Mattress Platform        | 2000mm x 900mm |
| Low Height               | 67mm           |
| High Height              | 640mm          |
| Backrest Angle           | 0 – 70 Degrees |
| Knee Break Angle / Thigh | 0 – 38 Degrees |

#### **OPTIONAL FEATURES**

- King Single width extension
- Self Help Pole
- Fall Mat