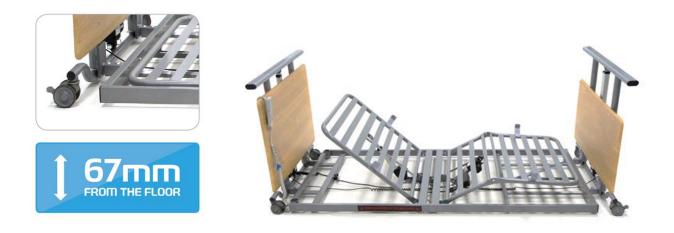

## Ultra Low Bed Ultra Safe Design

No more injuries from falling out of bed!

PremiumLift Ultra Low Bed is a unique system, which allows the platform to be lowered to as little as 6.7cm from ground level.

67mm

Health Safety

APPROVED

The lowering rate will automatically reduce when it reaches 120mm from floor level, to allow the operation to be stopped and the bed raised before any limb or object becomes trapped, ensuring complete user and patient safety.