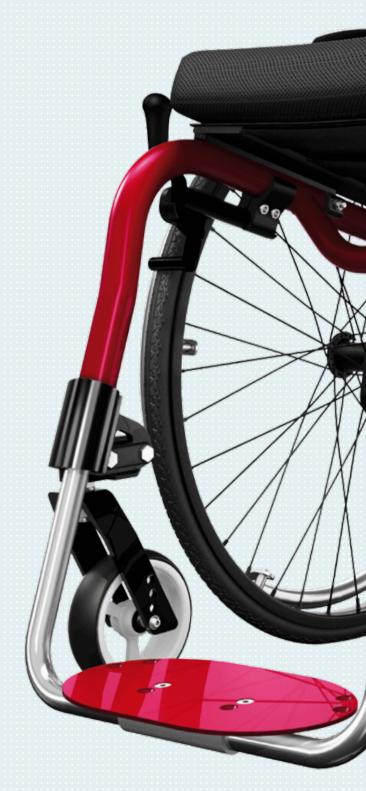

## German engineering by Ottobock, even down to the details:

Adjusting the centre of gravity, front and rear seat height and back angle is straightforward with the Ventus. For optimised transportation of the Ventus, it was designed with removable rear wheels and a backrest that folds forward. Customising the seat height, front frame, tip-assist, anti-tipper, frame pads, caster wheels and various rear wheel sizes are complemented by add-on components, footplates or stirrups and a choice of 13 different frame colours.