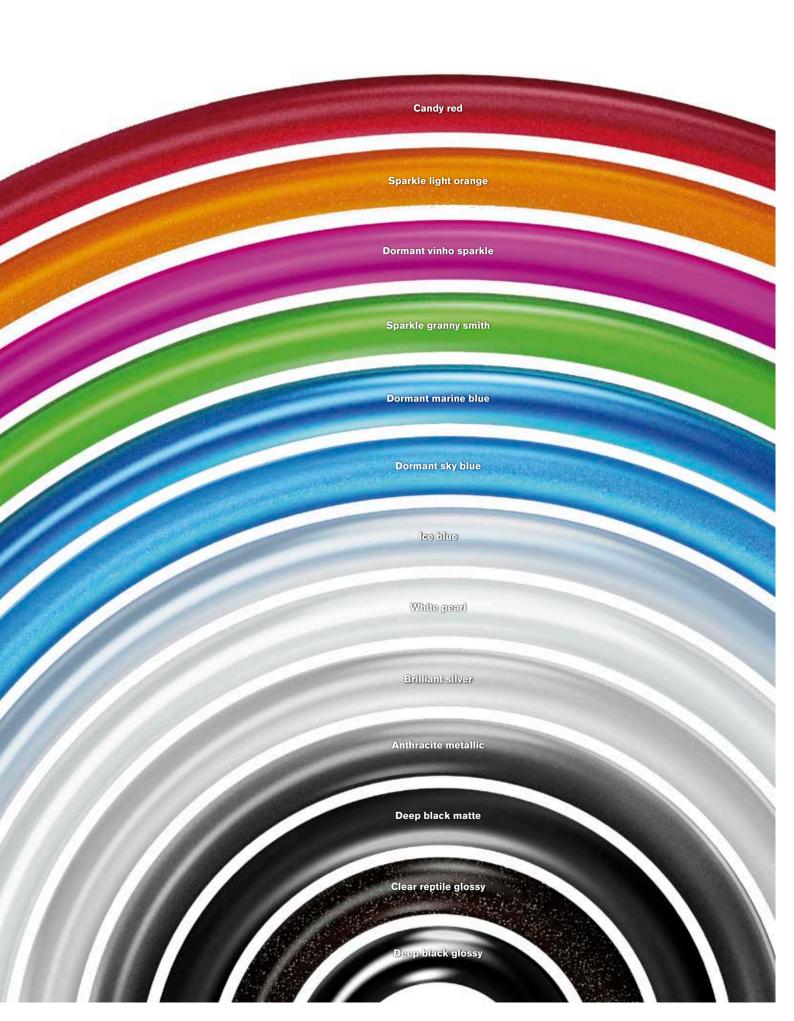

**Ventus personalised:** To customise the Ventus, you have a choice of 13 attractive coatings to turn the wheelchair for all into your personal Ventus.

| Basic Technical Data |              |
|----------------------|--------------|
| _oad capacity        | 140 kg       |
| <b>N</b> eight       | approx 11 kg |
| ransport weights     |              |
| -rame                | approx. 8 kg |
| Rear wheel           | from 1.25 kg |
|                      |              |
|                      |              |