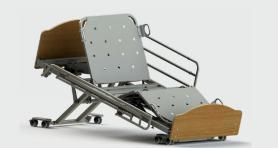

## Monterey Lo-Lo Bed

Designed specifically for Aged Care and in-home environments with a super low height of 16cm. The Monterey Bed offers all the functionality and benefits of a clinical bed with the aesthetics of normal bedroom furniture. The

4-Sectioned mattress platform Independent adjustment of

- Mattress platform height (16 70cm)
- Backrest angle (0° 70°)
- Knee break angle (0° 35°)
- Trendelenburg head/foot tilt (0° 14°)

Easily removable sheet steel deck panels (facilitates maintenance and servicing) Super low lo-lo bed (16cm)