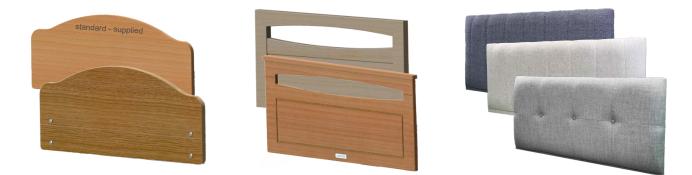

> Monterey comes standard with removable curved profile beech timber head and footboards. We also offer a choice of buttoned or fluted padded head and footboards.

Available in **Single** and **King Single**.

**WA** (08) 9456 1661

VIC (03) 9580 1055 SA (08) 7225 8720 www.hospequip.com.au QLD (07) 3181 5971

The Monterey is supplied standard with the curved profile beech timber finish head and footboards. Other options are available on request and HospEquip can work with you to customise your head and footboards to suit your design requirements.