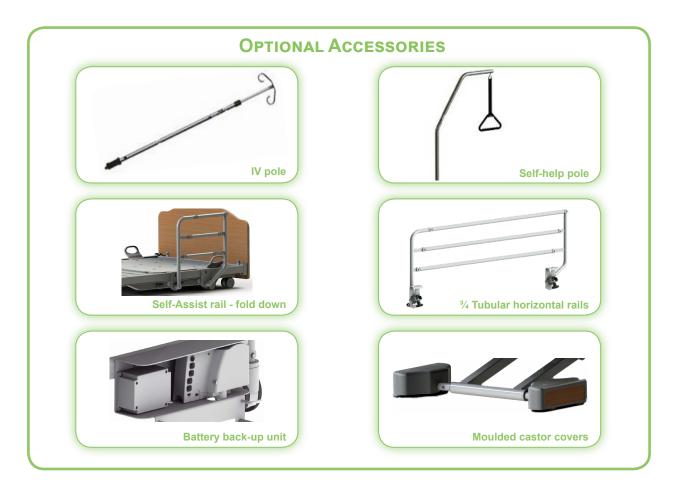

timber head and footboards. We also offer a choice of buttoned or fluted padded head and footboards.

Available in **Single** and **King Single**.





4-Sectioned mattress platform Independent adjustment of

- Mattress platform height (16 70cm)
- Backrest angle (0° 70°)
- Knee break angle (0° 35°)
- Trendelenburg head/foot tilt (0° 14°)

Easily removable sheet steel deck panels (facilitates maintenance and servicing) Super low lo-lo bed (16cm)



**WA** (08) 9456 1661

VIC (03) 9580 1055 SA (08) 7225 8720 www.hospequip.com.au QLD (07) 3181 5971





The Monterey is supplied standard with the curved profile beech timber finish head and footboards. Other options are available on request and HospEquip can work with you to customise your head and footboards to suit your design requirements.



|          | Width - overall<br>Width - platform | Length - overall<br>Length - platform | Extension | Height<br>range | Backrest<br>angle | Knee break<br>angle | Trendelenburg<br>tilt | S.W.L. |
|----------|-------------------------------------|---------------------------------------|-----------|-----------------|-------------------|---------------------|-----------------------|--------|
| Single   | 92cm<br>88cm                        | 216cm<br>202cm                        | 19.5cm    | 16 - 70cm       | 0° - 70°          | 0° - 35°            | 0° - 14°              | 250kg  |
| King Sin | gle 109cm<br>107cm                  | 216cm<br>202cm                        | 19.5cm    | 16 - 70cm       | 0° - 70°          | 0° - 35°            | 0° - 14°              | 250kg  |

WA (08) 9456