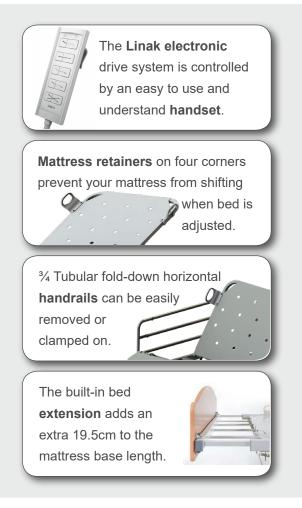

4-Sectioned mattress platform Independent adjustment of

- Mattress platform height (16 70cm)
- Backrest angle (0° 70°)
- Knee break angle (0° 35°)
- Trendelenburg head/foot tilt (0° 14°)

Easily removable sheet steel deck panels (facilitates maintenance and servicing) Super low lo-lo bed (16cm)