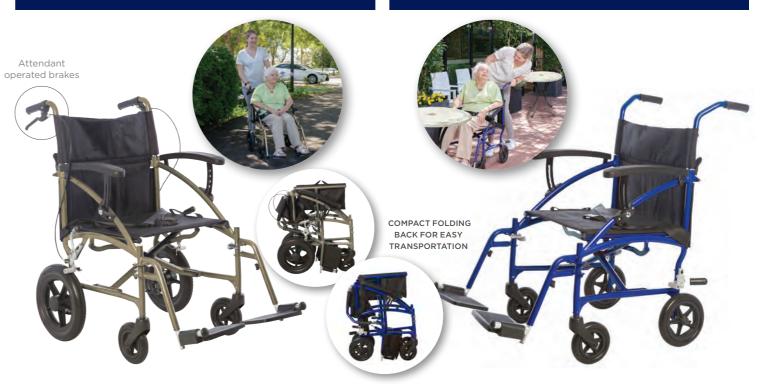

#### **FOLDING DESIGN**

The centre cross-brace design allows for the Aspire TRANSIT 2 to be folded up for unoccupied transport or storage within a facility, hire or community environment.

#### SAFETY

Safety lap belt & attendant brakes

**LIGHTWEIGHT** Reduced manual handling effort.

Easily folded due to it's centre cross brace design. The attendant handles can also be folded down, taking up minimal car space.

### TRANSPORTABLE

Easily folded due to it's centre cross brace design. The attendant handles can also be folded down, taking up minimal car space.