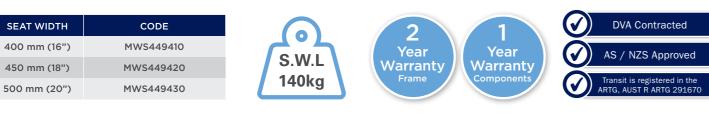

TRANSPORTABLE

HEIGHT

ADJUSTABLE

**ARMRESTS &** 

LEGRESTS

S.W.L

120kg

\*For Detailed Features, Specifications and Accessories see pages 14 - 20