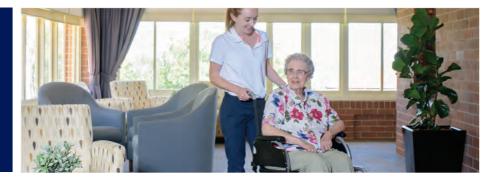

# 🦪 aspire LITE TRANSIT

The Aspire LITE TRANSIT is an lightweight wheelchair ideal for carer assisted transport. The compact lightweight frame makes it easy to transfer in and out of the car. Attendant brakes and 12 inch rear wheels assist the carer in negotiating indoor and outdoor terrain smoothly and safely. While the height adjustable armrests allow the user close access to tables or quick adjustment for comfort.