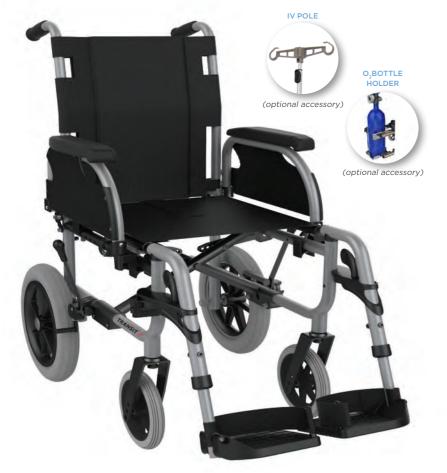

# **DURABLE TRANSPORT SOLUTION**

The Aspire TRANSIT 2 is a versatile transport wheelchair, with rear 12 inch puncture-proof, transit wheels to allow an attendant or carer to easily navigate a client to their destination.

#### SWING-AWAY ARMRESTS

The padded armrests are swing-away and removable to facilitate the user when transferring in and out of the chair.