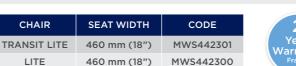

#### **FEATURES**

| Frame:      | Folding Aluminium Frame                   |
|-------------|-------------------------------------------|
| Legrest:    | Swing-away & Removable                    |
| Armrest:    | Height Adjustable                         |
| Wheels:     | Solid 12" Tyres                           |
| Castors:    | 6" Height                                 |
| Brakes:     | Attendant Brakes<br>& Push-to-lock Brakes |
| Upholstery: | Padded Dacron Fabric                      |
| Weight:     | Chair Weight 11.6kg                       |