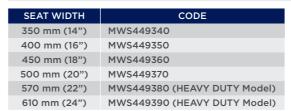

#### LOW MAINTENANCE FOLDING

Solid rear tyres and a centre cross brace design offer a low maintenance and portable mobility solution within a facility, hire or community environment.

| SEAT WIDTH   | CODE      |
|--------------|-----------|
| 350 mm (14") | MWS449300 |
| 400 mm (16") | MWS449310 |
| 450 mm (18") | MWS449320 |
| 500 mm (20") | MWS449330 |