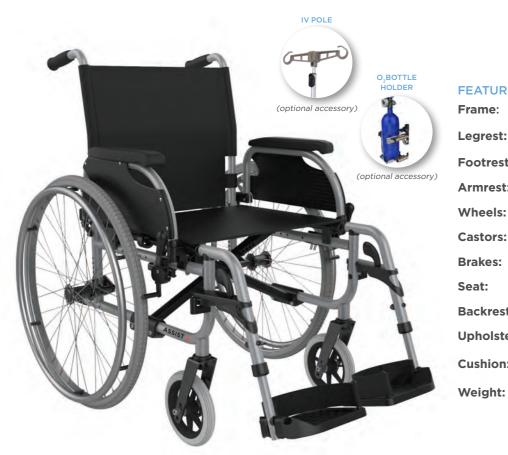

# aspire ASSIST 2 Everyday

The Aspire ASSIST 2 is a versatile and robust self-propelling wheelchair, designed to meet the rigorous demands of Community, Hire, Hospital and Aged Care environments. The Aspire ASSIST 2 is a reliable and comfortable solution with various accessories available to suit the needs of individuals and caregivers alike.

#### **FEATURES**

Folding Steel Frame Frame:

Swing-away, Removable, Legrest: (Elevating / Articulating optional accessory)

Height Adjustable Footrest:

**Armrest:** Swing-back, Removable

Quick Release, Solid 24" Tyres

8", Height Adjustable **Castors:** 

**Brakes:** Push-to-lock

Fixed, Light Padding Seat: **Backrest:** Fixed, Light Padding

**Upholstery:** Dacron Fire Retardant Fabric.

Optional Accessory. **Cushion:** 

Contoured Overlay is Optional.

Weight: From 17.3kg

## **ROBUST & RELIABLE**

With a strong steel frame, removable swing-away legrests and quick release self-propelling rear wheels, the Aspire ASSIST 2 is a practical yet robust patient transport solution.