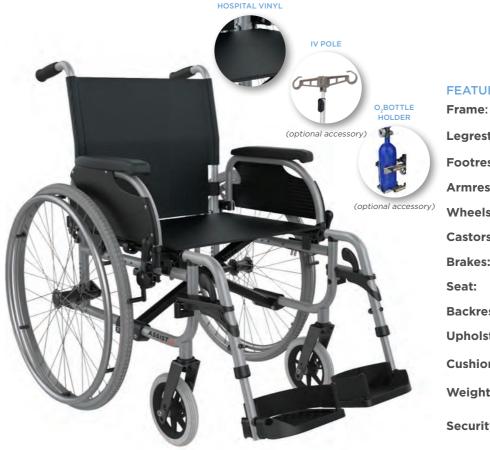

#### **FEATURES**

Folding Steel Frame Frame:

Swing-away, Removable, Legrest: (Elevating / Articulating optional accessory)

Height Adjustable Footrest:

**Armrest:** Swing-back, Removable

Quick Release, Solid 24" Tyres

8", Height Adjustable **Castors:** 

**Brakes:** Push-to-lock

Fixed, Light Padding Seat: **Backrest:** Fixed, Light Padding

**Upholstery:** Dacron Fire Retardant Fabric.

Optional Accessory. **Cushion:** 

Contoured Overlay is Optional.

Weight: From 17.3kg

## **ROBUST & RELIABLE**

With a strong steel frame, removable swing-away legrests and quick release self-propelling rear wheels, the Aspire ASSIST 2 is a practical yet robust patient transport solution.

## **CATERS TO A WIDE VARIETY OF ENVIRONMENTS**

The large, puncture-proof wheels ensure that the Aspire ASSIST 2 handles varied terrain with ease.

#### LOW MAINTENANCE FOLDING

Solid rear tyres and a centre cross brace design offer a low maintenance and portable mobility solution within a facility, hire or community environment.

| SEAT WIDTH   | CODE      |
|--------------|-----------|
| 350 mm (14") | MWS449300 |
| 400 mm (16") | MWS449310 |
| 450 mm (18") | MWS449320 |
| 500 mm (20") | MWS449330 |