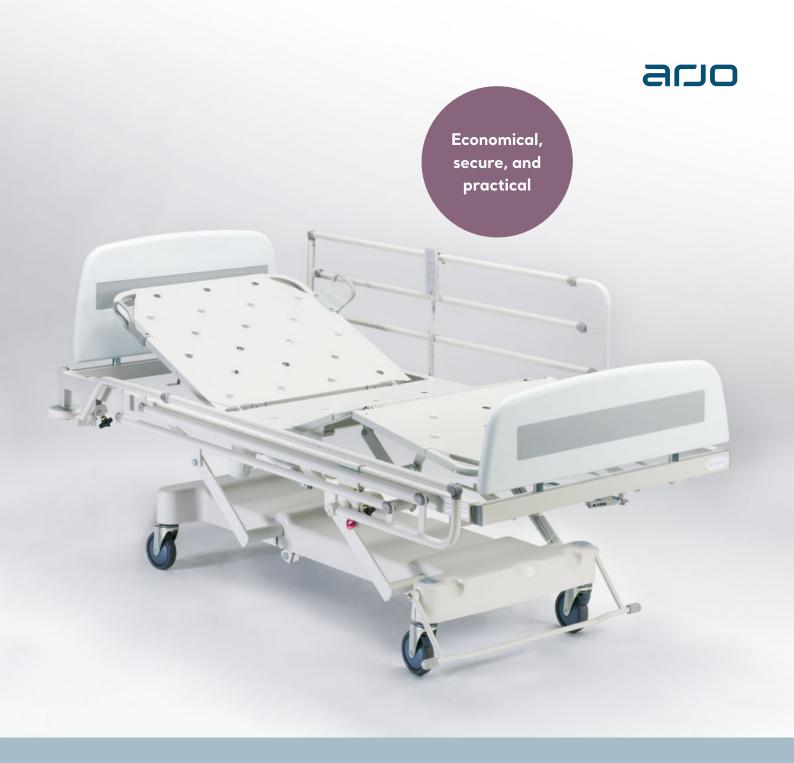

## Features and benefits

- Electrically operated backrest and height adjustment
- 295mm low height (125mm castors fitted)
- Raised height of 695mm (125mm castors fitted)
- Fully moulded undercarriage cover
- Removable sheet metal platform sections
- Mechanical calf adjustment (4-section model only)
- Easy to clean ABS moulded head and foot panels

## **Optional**

- 100mm single wheel castors (4 x brake)
- 125mm central locking system ( 2 x brake/1 x tracklock/1 plain)
- 4-section bed (backrest and knee-break)
- Battery back-up
- Fitted base extension