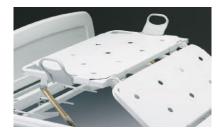

## Features and benefits

- Electrically operated backrest and height adjustment
- 295mm low height (125mm castors fitted)
- Raised height of 695mm (125mm castors fitted)
- Fully moulded undercarriage cover
- Removable sheet metal platform sections
- Mechanical calf adjustment (4-section model only)
- Easy to clean ABS moulded head and foot panels

## **Optional**

- 100mm single wheel castors (4 x brake)
- 125mm central locking system ( 2 x brake/1 x tracklock/1 plain)
- 4-section bed (backrest and knee-break)
- Battery back-up
- Fitted base extension