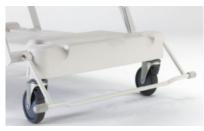

## Features and benefits

- Electrically operated backrest and height adjustment
- 295mm low height (125mm castors fitted)
- Raised height of 695mm (125mm castors fitted)
- Fully moulded undercarriage cover
- Removable sheet metal platform sections
- Mechanical calf adjustment (4-section model only)
- Easy to clean ABS moulded head and foot panels

Optional base extension

Optional veneer head and foot panels

| SPECIFICATIONS                                                  |                           |
|-----------------------------------------------------------------|---------------------------|
| Safe working load                                               | 200 kg                    |
| Overall length                                                  | 2200 mm                   |
| Overall length (extended)                                       | 2380 mm                   |
| Internal bed length (between panels)                            | 2035 mm                   |
| Internal bed length (extended)                                  | 2215 mm                   |
| Overall width (incl. corner buffers)                            | 1015 mm                   |
| Height range<br>(125mm castors - floor to<br>mattress platform) | 295 mm - 695 mm           |
| Deck angles<br>backrest<br>knee-break<br>foot section           | 0 - 75°<br>25°<br>0 - 15° |